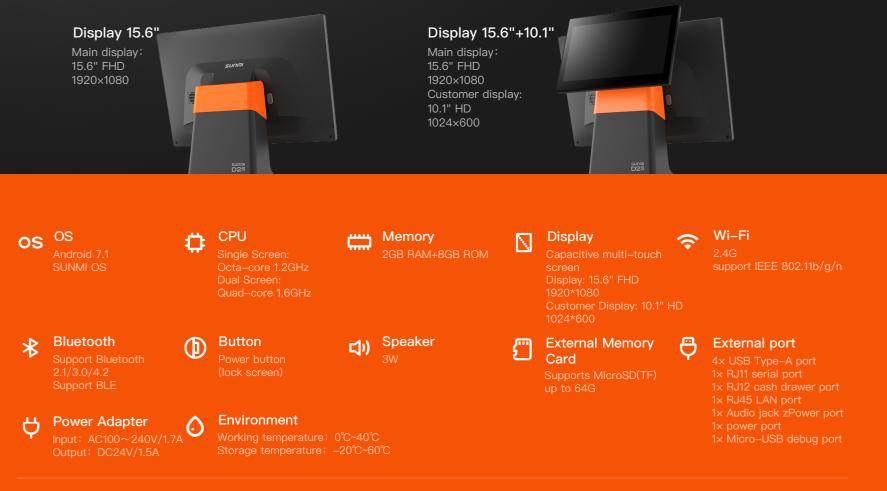

## SUNMI D2s LITE Tech Specs

Note:

- 1. Actual memory will be reduced due to a number of factors and may vary. Operating system also occupies some memory
- 2. The actual specs of products launched to the market shall take precedence over the info listed in this catalogue; any change may be made without prior notification.

## Desktop POS SUNNI D2s LITE

- Meet the computing power required by different scenarios with a high performance processor.
- A flat 15.6" 1920\*1080 resolution full view angle display.
- Deliver information clearly in noisy environments with a 3W high volume speaker.
- Achieve a sense of stability and elegance with dark gray.
- A 10.1" customer display (optional) is adopted for customer interaction and promotion.
- It can be combined with a cash drawer and a keyboard to present an integrated solution (optional).