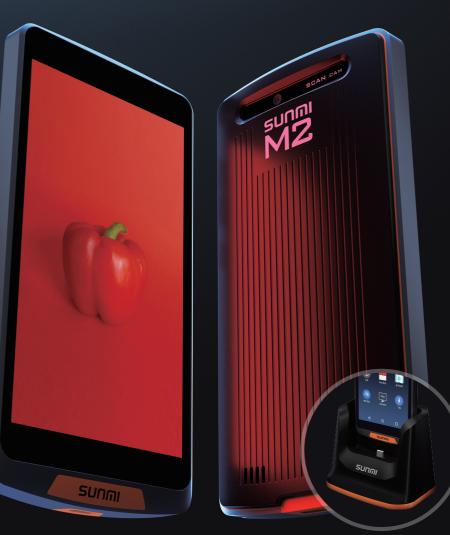

## Handheld POS

- A lightweight and portable POS with 5.0" HD screen.
- Qualcomm snapdragon quad-core CPU.
- 1G RAM + 8G ROM.
- Professional scanning algorithm supporting identifying 1D/2D payment codes.
- Support Wi-Fi/4G/eSIM.
- Use double-shot molding technique to protect the device (pass 1M drop test).

Optional single stand charger