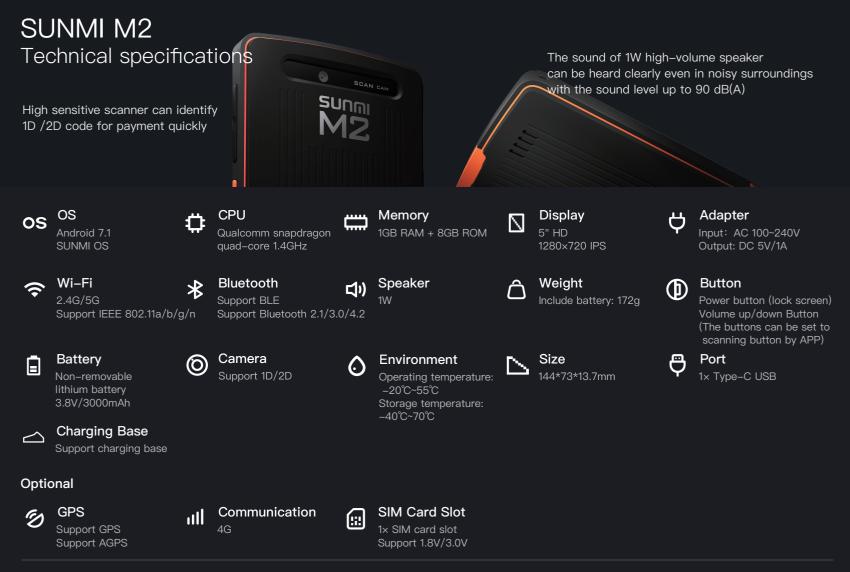

## Handheld POS

- A lightweight and portable POS with 5.0" HD screen.
- Qualcomm snapdragon quad-core CPU.
- 1G RAM + 8G ROM.
- Professional scanning algorithm supporting identifying 1D/2D payment codes.
- Support Wi-Fi/4G/eSIM.
- Use double-shot molding technique to protect the device (pass 1M drop test).

## Note:

1. Actual memory will be reduced due to a number of factors and may vary. Operating system also occupies some memory.

2. The actual specs of products launched to the market shall take precedence over the info listed in this catalogue; any change may be made without prior notification.