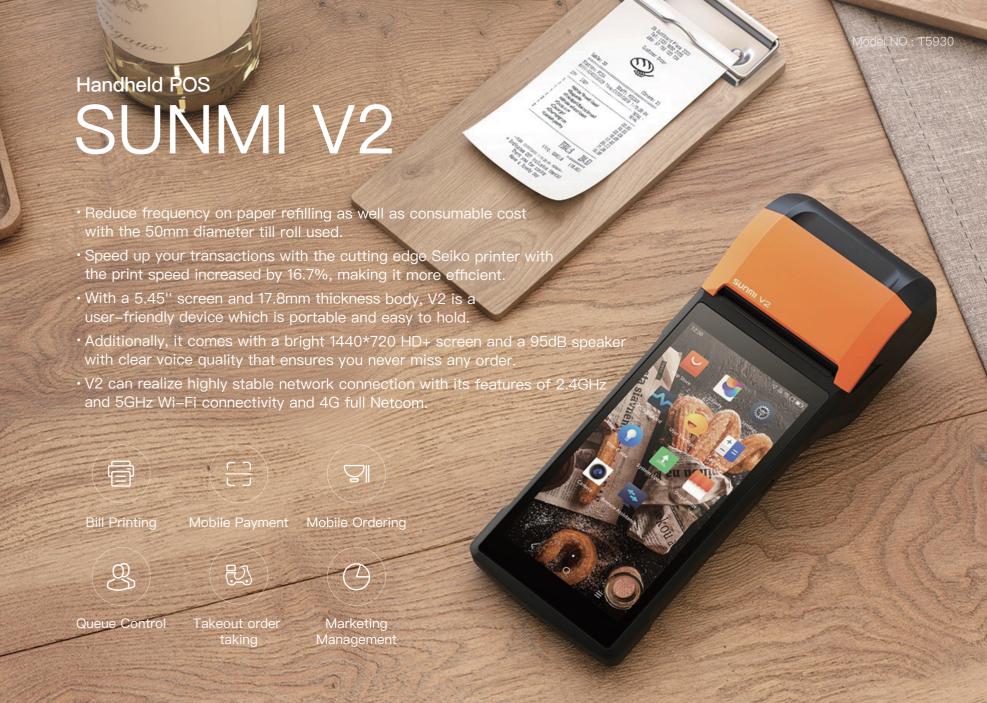

## SUNMI V2

## Technical specifications

os os

Android 7.1 SUNMI OS rt CPU

ull

Quad-core processor 1.3GHz

<del>ш</del> Memory

1GB RAM + 8GB ROM 2GB RAM + 16GB ROM (optional) **Display** 

5.45" HD+ 1440×720 IPS **ታ** A

Adapter

Input: AC 100-240V Output: 5V/2A

Wi−Fi

2.4G/5G Support IEEE 802.11 a/b/g/n Bluetooth

Support BLE Support Bluetooth 2.1/3.0/4.0 1) Speaker

1.3W

**Weight** 

Include battery: 364g

**\** Kev

Power button (lock screen button) Volume up/down button

Battery

Lithium Polymer Battery 7.6V/2580mAh

Communication

2G/3G/4G

Camera

5.0MP Auto Focus with Flash LED Support 1D/2D GPS GPS

Support GPS Support AGPS **그** Printer

Seiko thermal print head Print speed: Up to 70mm/s Till roll: 50mm OD, 58mm width

SIM Card Slot

1x NANO SIM Card slot Support 1.8V/3.0V Environment

Operating temperature: 0°C ~ 45°C Storage temperature: -40°C ~ 70°C Size

219.1\*80\*17.8mm

Port

Ix Type-C USB Support OTG

Optional

 $\overline{\phantom{a}}$ 

Base

Support charging

Note: