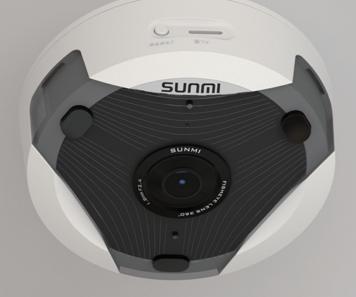

# SUNMI Store Sense Camera

- 360° panoramic.
- 1080P HD.
- · Cashier auditing record transactions meticulously.
- Intelligently identify jobbery including transferring order secretly.
- Monitor & manage store anytime at anywhere via SUNMI App.

## **SUNMI Store Sense Camera**