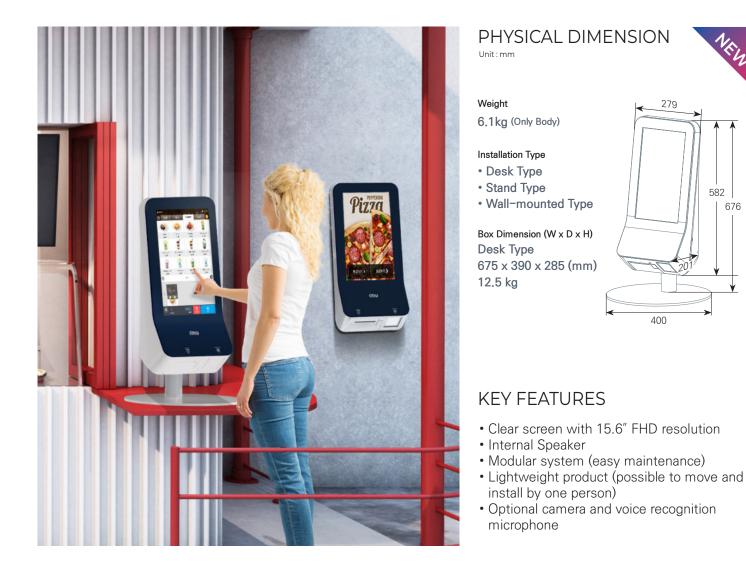

## 15.6" KIOSK

NEW

582

676

### **SPECIFICATION**

|                | KIO-F16E6                                                            |
|----------------|----------------------------------------------------------------------|
| Display        | 15.6" LED Backlight (FHD / 1080 x 1920)<br>PCAP 10 Point Multi-touch |
| Processor      | Intel <sup>®</sup> Celeron <sup>®</sup> Processor J6412 (Fanless)    |
| Storage        | SSD 128GB                                                            |
| Memory         | 4GB                                                                  |
| Graphics       | Intel <sup>®</sup> UHD Graphics                                      |
| Printer        | 3" Thermal Receipt Printer<br>(Speed: 200mm/sec max. Autocut)        |
| Speaker        | 3W (Internal Speakers)                                               |
| I/O Port       | USB 1, LAN 1(RJ45), Serial 2(RJ45x1, RJ11x1)                         |
| OS             | Windows 10 IoT Enterprise, Windows 11                                |
| Power          | DC 24V/4A                                                            |
| Certifications | CE, KC                                                               |