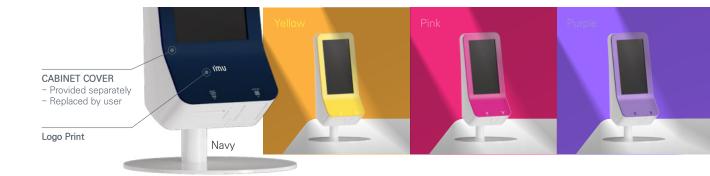

## CUSTOM CABINET COVER

10000

MEMORY

CPU

J6412

Choose the color that suits your store! IMU Kiosk can print custom logos according to customer needs.