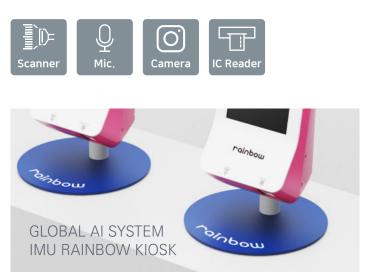

| Intel <sup>®</sup> UHD Graphics                                      |
| Printer        | 3" Thermal Receipt Printer<br>(Speed: 200mm/sec max. Autocut)        |
| Speaker        | 3W (Internal Speakers)                                               |
| I/O Port       | USB 1, LAN 1(RJ45), Serial 2(RJ45x1, RJ11x1)                         |
| OS             | Windows 10 IoT Enterprise, Windows 11                                |
| Power          | DC 24V/4A                                                            |
| Certifications | CE, KC                                                               |

\* Specifications are subject to change without prior notice. \* The weight of the box varies depending on the components and the main board. (includes box weight)

#### **OPTIONAL**